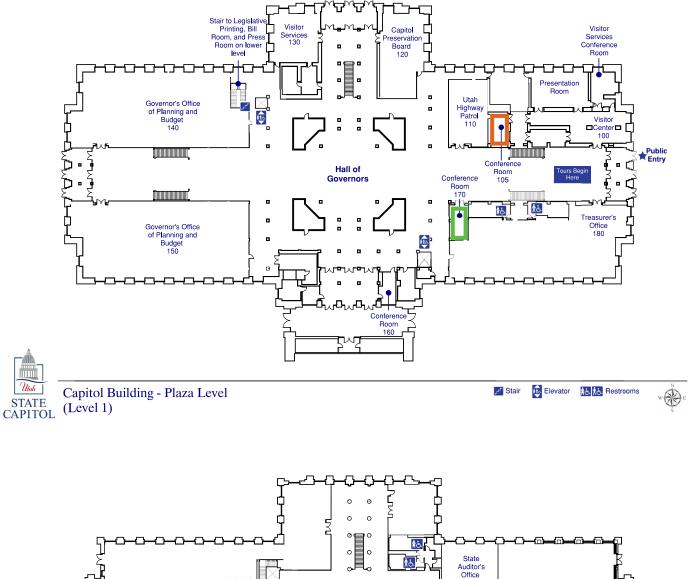

|
| Region 10:<br>Juab, Nebo, Provo, Tintic        | Aspen                                                                         | Senate Building East L1                          |
|                                                | Contact: Ashley Rayback   region10@utahpta.org                                |                                                  |
| Region 17:<br>Canyons                          | Beehive                                                                       | Senate Building East L1                          |
|                                                | Contact: Liz Miles   region17@utahpta.org                                     |                                                  |



## **CAPITOL BULDING LEVEL 1**







W 🛞 E

## SENATE BUILDING EAST