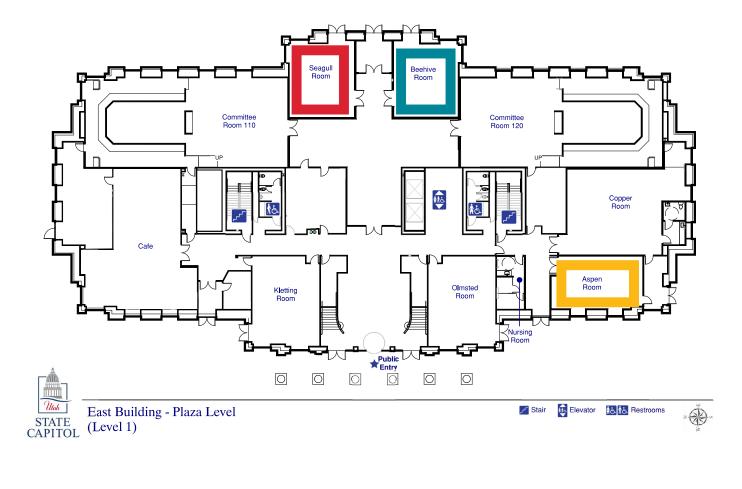

## FEB 7, 2025 | 11:30 AM - 2 PM

| SCHEDULE                                       |                                                                               |                                                  |
|------------------------------------------------|-------------------------------------------------------------------------------|--------------------------------------------------|
| 11:30 AM - 12:00 PM                            | On-Site Registration<br>Group Picture<br>Packet and Lunch<br>Pickup to follow | Inside the Capitol,<br>2nd Floor, East Staircase |
| 12:00 - 2:00 PM                                | Meeting with Legislators                                                      |                                                  |
| PTA REGION/DISTRICT                            | ROOM                                                                          | BUILDING                                         |
| Region 6:<br>Jordan                            | Seagull                                                                       | Senate Building East L1                          |
|                                                | Contact: Sonja Delaney   region6@utahpta.org                                  |                                                  |
| Region 4, 5, 19:<br>Salt Lake, Granite, Murray | 250                                                                           | Senate Building East L2                          |
|                                                | Contact: Kimberly Swensen   region5@utahpta.org                               |                                                  |
| Region 10:<br>Juab, Nebo, Provo, Tintic        | Aspen                                                                         | Senate Building East L1                          |
|                                                | Contact: Ashley Rayback   region10@utahpta.org                                |                                                  |
| Region 17:<br>Canyons                          | Beehive                                                                       | Senate Building East L1                          |
|                                                | Contact: Liz Miles   region17@utahpta.org                                     |                                                  |

## SENATE BUILDING EAST