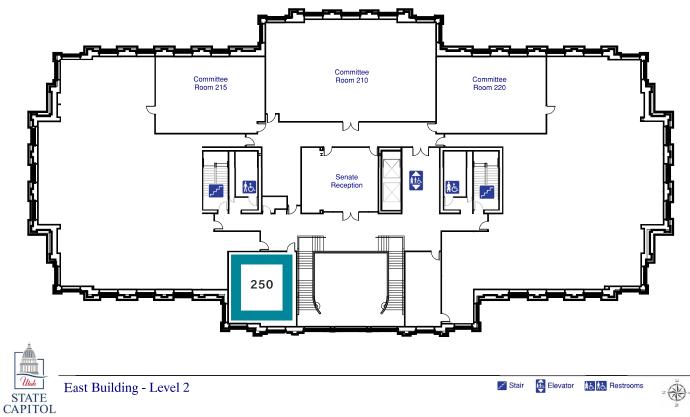

## FEB 7, 2025 | 11:30 AM - 2 PM

| SCHEDULE                                       |                                                                               |                                                  |
|------------------------------------------------|-------------------------------------------------------------------------------|--------------------------------------------------|
| 11:30 AM - 12:00 PM                            | On-Site Registration<br>Group Picture<br>Packet and Lunch<br>Pickup to follow | Inside the Capitol,<br>2nd Floor, East Staircase |
| 12:00 - 2:00 PM                                | Meeting with Legislators                                                      |                                                  |
| PTA REGION/DISTRICT                            | ROOM                                                                          | BUILDING                                         |
| Region 6:<br>Jordan                            | Seagull                                                                       | Senate Building East L1                          |
|                                                | Contact: Sonja Delaney   region6@utahpta.org                                  |                                                  |
| Region 4, 5, 19:<br>Salt Lake, Granite, Murray | 250                                                                           | Senate Building East L2                          |
|                                                | Contact: Kimberly Swensen   region5@utahpta.org                               |                                                  |
| Region 10:<br>Juab, Nebo, Provo, Tintic        | Aspen                                                                         | Senate Building East L1                          |
|                                                | Contact: Ashley Rayback   region10@utahpta.org                                |                                                  |
| Region 17:<br>Canyons                          | Beehive                                                                       | Senate Building East L1                          |
|                                                | Contact: Liz Miles   region17@utahpta.org                                     |                                                  |

## SENATE BUILDING EAST