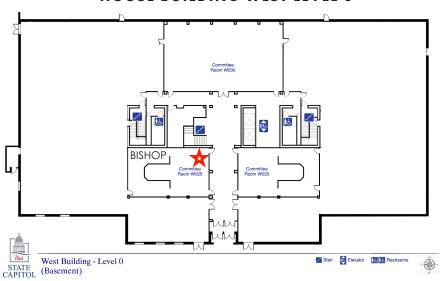

## HOUSE BUILDING WEST LEVEL O

FEB 21, 2025 | 11:30 AM - 2 PM

| SCHEDULE                                                     |                                                                               |                                                  |
|--------------------------------------------------------------|-------------------------------------------------------------------------------|--------------------------------------------------|
| 11:30 AM - 12:00 PM                                          | On-Site Registration<br>Group Picture<br>Packet and Lunch<br>Pickup to follow | Inside the Capitol,<br>2nd Floor, East Staircase |
| 12:00 - 2:00 PM                                              | Meeting with Legislators                                                      |                                                  |
| PTA REGION/DISTRICT                                          | ROOM                                                                          | BUILDING                                         |
| Region 2, 3:<br>Morgan, Ogden, Weber,<br>Davis               | Bishop                                                                        | House Building West Lo                           |
|                                                              | Contact: Mara Hammer   region3@utahtpa.org                                    |                                                  |
| Region 9:<br>Alpine                                          | Aspen                                                                         | Senate Building East L1                          |
|                                                              | Contact: Kim Topham   region9@utahpta.org                                     |                                                  |
| Region 1, 7, 21:<br>Box Elder, Tooele, Cashe,<br>Logan, Rich | 220                                                                           | Senate Building East L2                          |
|                                                              | Contact: Becca Crookston   region21@utahpta.org                               |                                                  |